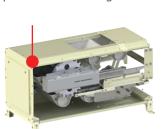

## Continuous Batch Feeding System

The patented Simatek Drum feeder is mechanically synchronised with the elevator and ensures a consistent and controlled filling of the buckets.

The buckets are filled separately without spillage.

The slow pace enables gentle conveying at a high filling degree.

With the Simatek Drum Feeder there is no overlap nor mechanical contact between the buckets which is a significant advantage.