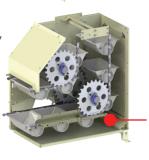

#### Simatek Universal Elevator – Pendulum Bucket Elevator

The Simatek Bulk Systems series of modular pendulum bucket elevators offers space-saving and energy-efficient solutions for the conveying of bulk products.

Simatek Universal Elevators come in various forms and with two different pendulum bucket designs. The traditional design is with overlap and forced control of the buckets but an alternative design without bucket overlap and with reduced forced control is also available.

#### Corner section

Corner section with shaft and sprockets.

Double bearing construction of both shaft and freerunning sprockets.

# Drive and emptying section

The drive section has an electric overload control to protect the elevator.

Optimum operation requires a controlled filling of the elevator. For further information please see separate program on feeding and dosing systems.

The tension section has a unique pneumatic chain tensioner ensuring correct, parallel tensioning.

# Vertical and horizontal sections

As standard the intermediate sections come with a rail system for controlling the chains and buckets. The lower horizontal sections have an easily operated drawer system for easy cleaning.

#### Service

The vital parts of the elevator have service doors for easy service and inspection access.