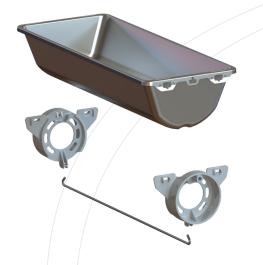

### Elevator buckets

In connection with sorting plants Simatek Universal Elevator may be supplied with split buckets for simultaneous conveying of two different seed qualities without the risk of product contamination.