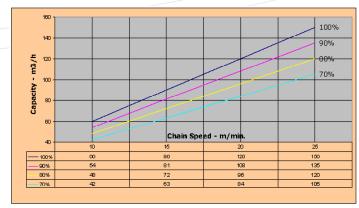

# Capacity & Products

Simatek Universal Elevators are available with five different bucket sizes depending on capacity requirements. The elevators are offered in capacities from  $5.0 \text{ m}^3/\text{h}$  to  $150.0 \text{ m}^3/\text{h}$ .

Fig. Capacity: Simatek Universal Elevator type 33-200 Bucket filling degree: 70%

Fig. Capacity: Simatek Universal Elevator type 460

Simatek Bulk Systems A/S Charlottevej 8-10 DK-4270 Hoeng

T: +45 58 84 16 80 bulk@simatek-bulk.dk www.simatek-bulk.dk