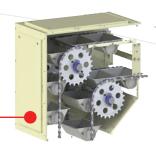

#### Corner section

Corner section with shaft and sprockets.

Double bearing construction of both shaft and freerunning sprockets.

# Drive and emptying section

The drive section has an electric overload control to protect the elevator.

Optimum operation requires a controlled filling of the elevator. For further information please see separate program on feeding and dosing systems.