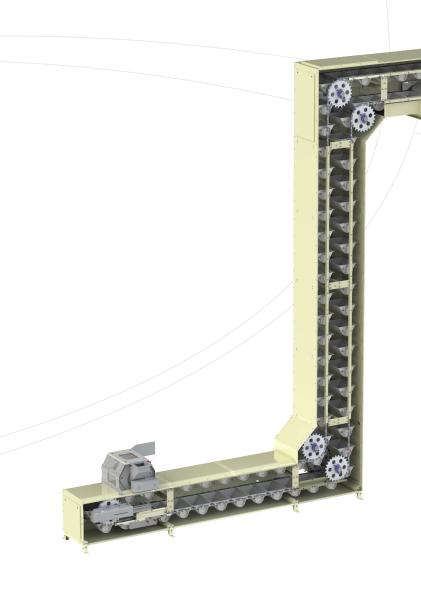

#### Simatek Universal Elevator – Pendulum Bucket Elevator

The Simatek Bulk Systems series of modular pendulum bucket elevators offers space-saving and energy-efficient solutions for the conveying of bulk products.

Simatek Universal Elevators come in various forms and with two different pendulum bucket designs. The traditional design is with overlap and forced control of the buckets but an alternative design without bucket overlap and with reduced forced control is also available.

#### Corner section

Corner section with shaft and sprockets.

Double bearing construction of both shaft and freerunning sprockets.

# Drive and emptying section

The drive section has an electric overload control to protect the elevator.

Optimum operation requires a controlled filling of the elevator. For further information please see separate program on feeding and dosing systems.

The tension section has a unique pneumatic chain tensioner ensuring correct, parallel tensioning.

# Vertical and horizontal sections

As standard the intermediate sections come with a rail system for controlling the chains and buckets. The lower horizontal sections have an easily operated drawer system for easy cleaning.