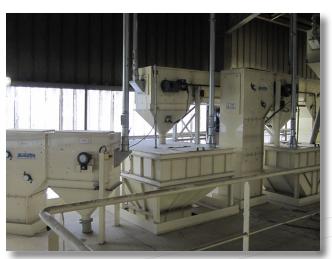

Simatek Universal Elevators conveying sunflower seeds in China. Photo: Sunshine Produce Ltd., China

#### Worldwide

Simatek Universal Elevators are applied all over the world by leading seed processing plants ensuring a careful handling of all sorts of fragile seeds.

Simatek Universal Elevators conveying various sorts of seeds. Photo: Limagrain, France