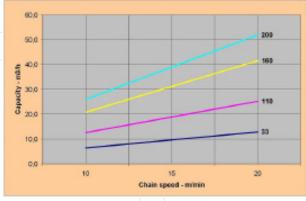

# Capacity & Products

Simatek Universal Elevators are available with five different bucket sizes depending on capacity requirements. The elevators are offered in capacities from  $5.0 \text{ m}^3/\text{h}$  to  $150.0 \text{ m}^3/\text{h}$ .

Fig. Capacity: Simatek Universal Elevator type 33-200 Bucket filling degree: 70%

Fig. Capacity: Simatek Universal Elevator type 460

Simatek Bulk Systems A/S Charlottevej 8-10 DK-4270 Hoeng

T: +45 58 84 16 80 bulk@simatek-bulk.dk www.simatek-bulk.dk