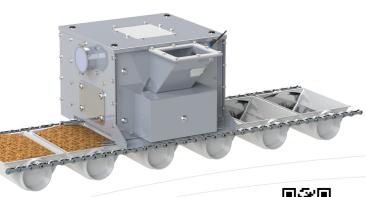

## Continuous Batch Feeding System

The patented Simatek Drum feeder is mechanically synchronised with the elevator and ensures a consistent and controlled filling of the buckets.

The buckets are filled separately without spillage.

The slow pace enables gentle conveying at a high filling degree.

With the Simatek Drum Feeder there is no overlap nor mechanical contact between the buckets which is a significant advantage.