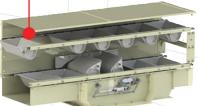

# Vertical and horizontal sections

As standard the intermediate sections come with a rail system for controlling the chains and buckets. The lower horizontal sections have an easily operated drawer system for easy cleaning.