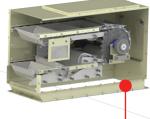

# Drive and emptying section

The drive section has an electric overload control to protect the elevator.

Optimum operation requires a controlled filling of the elevator. For further information please see separate program on feeding and dosing systems.

The tension section has a unique pneumatic chain tensioner ensuring correct, parallel tensioning.