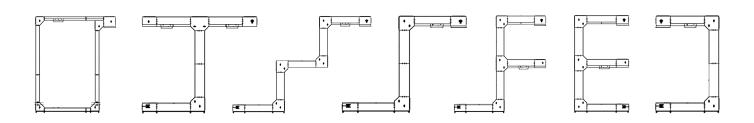

Simatek Universal Elevators come in various forms and with two different pendulum bucket designs. The traditional design is with overlap and forced control of the buckets but an alternative design without bucket overlap and with reduced forced control is also available.