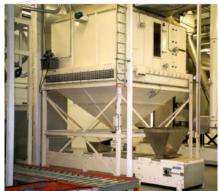

### Simatek Universal Elevator – Pendulum Bucket Elevator

The Simatek Bulk Systems series of modular pendulum bucket elevators offers space-saving and energy-efficient solutions for the conveying of bulk products.

Simatek Universal Elevators come in various forms and with two different pendulum bucket designs. The traditional design is with overlap and forced control of the buckets but an alternative design without bucket overlap and with reduced forced control is also available.