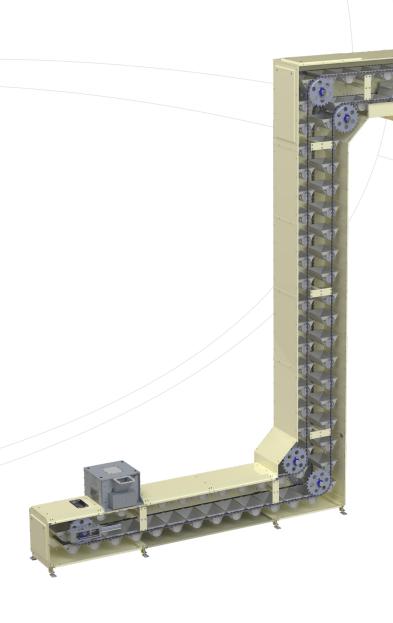

universal **ELEVATOR** 

### Simatek Universal Elevator – Pendulum Bucket Elevator

The Simatek Bulk Systems series of modular pendulum bucket elevators offers space-saving and energy-efficient solutions for the conveying of bulk products.

Simatek Universal Elevators come in various forms and with two different pendulum bucket designs. The traditional design is with overlap and forced control of the buckets but an alternative design without bucket overlap and with reduced forced control is also available.

### Corner section

Corner section with shaft and sprockets.

Double bearing construction of both shaft and freerunning sprockets.

# Drive and emptying section

The drive section has an electric overload control to protect the elevator.

## Filling and tensioning section

Optimum operation requires a controlled filling of the elevator. For further information please see separate program on feeding and dosing systems.

The tension section has a unique pneumatic chain tensioner ensuring correct, parallel tensioning.

### Vertical and horizontal sections

As standard the intermediate sections come with a rail system for controlling the chains and buckets. The lower horizontal sections have an easily operated drawer system for easy cleaning.