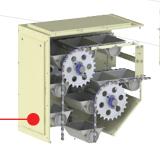

### Corner section

Corner section with shaft and sprockets.

Double bearing construction of both shaft and freerunning sprockets.