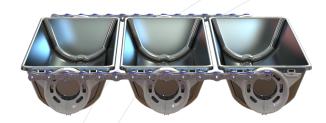

### Elevator buckets

For the new drum feeder system a new bucket system without overlap between the buckets (FRB) is available. The bucket endurance has been improved considerably, and wear parts are limited to easily replacable bucket gables.

The slow pace enables gentle conveying at a high filling degree.

With the Simatek Drum Feeder there is no overlap nor mechanical contact between the buckets which is a significant advantage.

### Continuous Batch Feeding System

The patented Simatek Drum feeder is mechanically synchronised with the elevator and ensures a consistent and controlled filling of the buckets.

The buckets are filled separately without spillage.