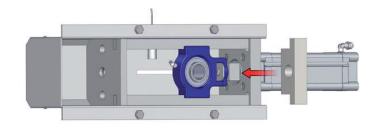

### Automatic Chain Tension System

When using the pneumatic chain tensioner an automatic and parallel chain tensioning is secured with no need for continued manual adjustments. The chain tensioner has an alarm indicating timely service.