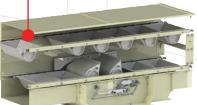

### Continuous Batch Feeding System

The patented Simatek Drum feeder is mechanically synchronised with the elevator and ensures a consistent and controlled filling of the buckets.

The buckets are filled separately without spillage.

The slow pace enables gentle conveying at a high filling degree.

With the Simatek Drum Feeder there is no overlap nor mechanical contact between the buckets which is a significant advantage.

### Elevator buckets

For the new drum feeder system a new bucket system without overlap between the buckets (FRB) is available. The bucket endurance has been improved considerably, and wear parts are limited to easily replacable bucket gables.