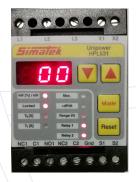

### Electronic overload protection

Simatek Unipower HPL 531 constantly monitors the power consumption and switches off the power if the load exceeds the preset values.