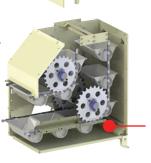

### Corner section

Corner section with shaft and sprockets.

Double bearing construction of both shaft and freerunning sprockets.