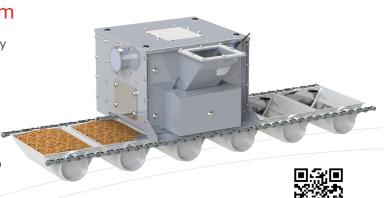

### Simatek Universal Elevator – Pendulum Bucket Elevator

The Simatek Bulk Systems series of modular pendulum bucket elevators offers space-saving and energy-efficient solutions for the conveying of bulk products.

Simatek Universal Elevators come in various forms and with two different pendulum bucket designs. The traditional design is with overlap and forced control of the buckets but an alternative design without bucket overlap and with reduced forced control is also available.

### Extruding fish pellets

Simatek Universal Elevators are unique for the conveying of extruded pellets with special consideration to maintaining the structure and quality of the pellets. From filling to emptying of the pendulum buckets the product will not be affected by any mechanical impacts. This will secure an unchanged pellet quality without fines formation.