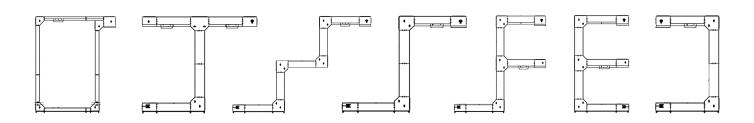

### Simatek Universal Elevator – Pendulum Bucket Elevator

The Simatek Bulk Systems series of modular pendulum bucket elevators offers space-saving and energy-efficient solutions for the conveying of bulk products.

Simatek Universal Elevators come in various forms and with two different pendulum bucket designs. The traditional design is with overlap and forced control of the buckets but an alternative design without bucket overlap and with reduced forced control is also available.