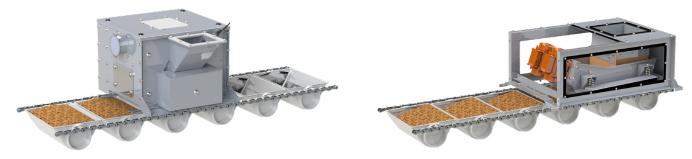

#### Measurements

\*) Depending on inlet type

Drum feeder Coutinuous Batch Feeding System conveying with FRB buckets without overlap for most free flowing products. *Filling degree up to 95%* 

Vibrating feeder Traditional gentle feeding system for most product types. *Filling degree up to 65%* 