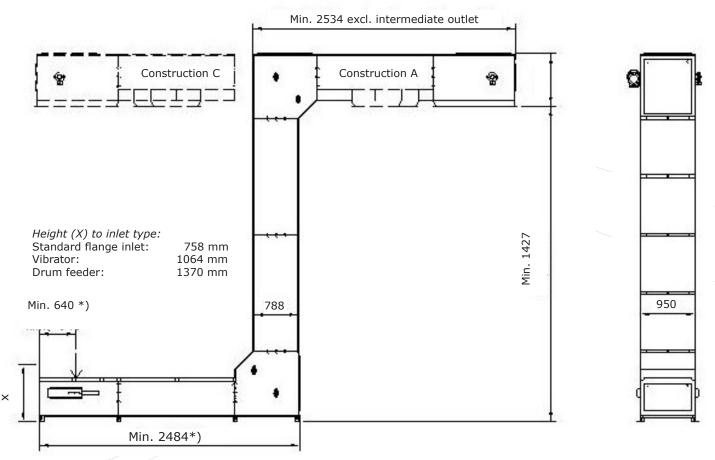

#### Measurements

\*) Depending on inlet type

Drum feeder Coutinuous Batch Feeding System conveying with FRB buckets without overlap for most free flowing products. *Filling degree up to 95%* 

Vibrating feeder Traditional gentle feeding system for most product types. *Filling degree up to 65%* 