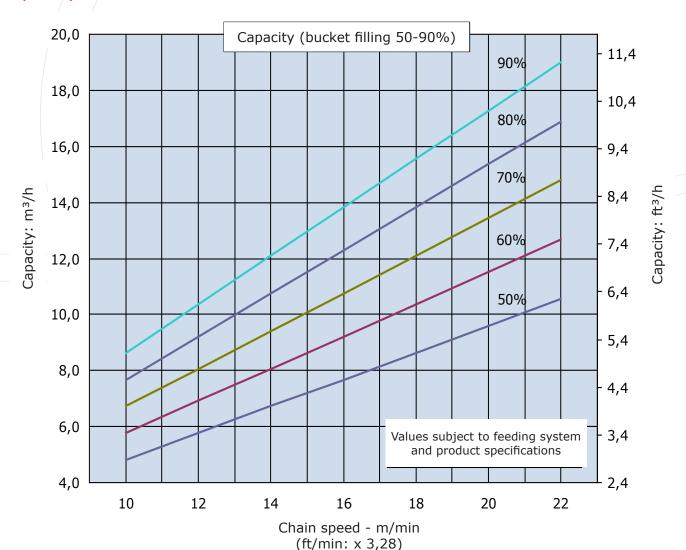

## Universal Elevator Type 33E

### Technical data

Applications: Powder, granulates, pellets, grain & seeds

Execution: Design: Closed w/inspection doors / open construction

Material: Mild steel w/powder coating / stainless steel

Buckets: Type: Standard / Buckets without overlap

Size: 3,2 liters

Material: PP / PP-Detectable / PP-Glass / PP-Glass-AS /

PA / stainless steel

Chains: Material: Mild steel / stainless steel / lubrication free
Chain tension: Automatic, pneumatically operated w/local control

Intermediate outlet(s): Pneumatically operated

Inlet, feeding system: Simatek Drum Feeder / Vibrating Feeder

Overload protection: Electronic

Noise emission

declaration: Below 70 dB(A) at 1m distance, without product (Lpa re. 20µPa)

## Capacity



# Universal Elevator Type 33E

#### Measurements









Vibrating feeder Traditional gentle feeding system for most product types. Filling degree up to 65%





Simatek Bulk Systems A/S Charlottevej 8-10 DK-4270 Hoeng T: +45 58 84 16 80 bulk@simatek-bulk.com www.simatek-bulk.com