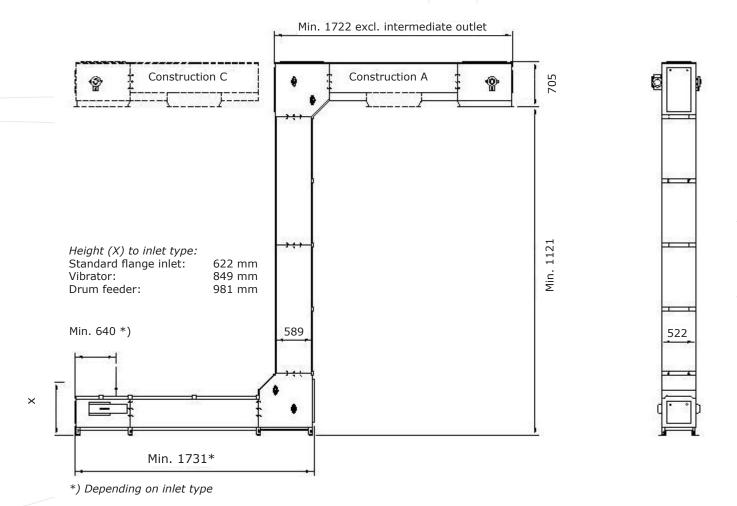

#### Measurements

Vibrating feeder Traditional gentle feeding system for most product types. Filling degree up to 65%

Simatek Bulk Systems A/S Charlottevej 8-10 DK-4270 Hoeng T: +45 58 84 16 80 bulk@simatek-bulk.com www.simatek-bulk.com