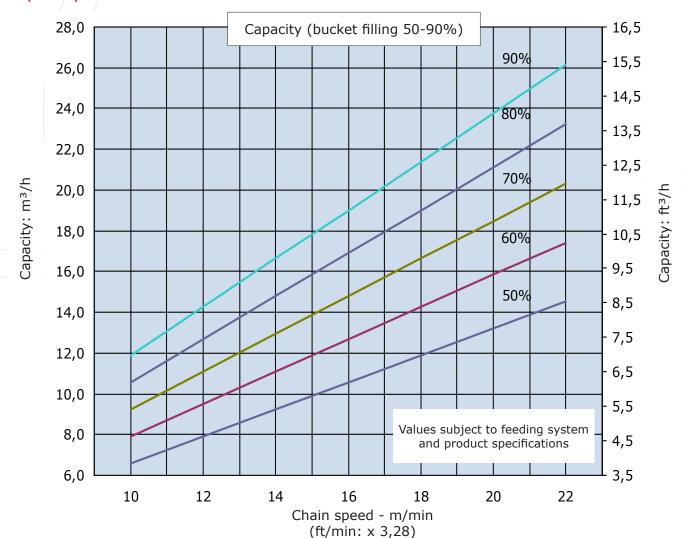

## Universal Elevator Type 44E

#### Technical data

Applications: Powder, granulates, pellets, grain & seeds

Execution: Design: Closed w/inspection doors / open construction

Material: Mild steel w/powder coating / stainless steel

Buckets: Type: Standard / buckets without overlap

Size: 4,4 liters

Material: PP-Glass-AS / PP-Glass / stainless steel

Chains: Material: Mild steel / stainless steel / lubrication free
Chain tension: Automatic, pneumatically operated w/local control

Intermediate outlet(s): Pneumatically operated

Inlet, feeding system: Simatek Drum Feeder / Vibrating Feeder

Overload protection: Electronic

Noise emission

declaration: Below 70 dB(A) at 1m distance, without product (Lpa re. 20µPa)

## Capacity



# Universal Elevator Type 44E

### Measurements









Vibrating feeder
Traditional gentle feeding system
for most product types.
Filling degree up to 65%





Simatek Bulk Systems A/S Charlottevej 8-10 DK-4270 Hoeng

T: +45 58 84 16 80 bulk@simatek-bulk.com www.simatek-bulk.com