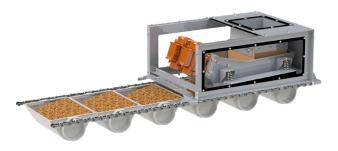

# Universal Elevator Type 44E

### Measurements

Vibrating feeder
Traditional gentle feeding system
for most product types.
Filling degree up to 65%

Simatek Bulk Systems A/S Charlottevej 8-10 DK-4270 Hoeng

T: +45 58 84 16 80 bulk@simatek-bulk.com www.simatek-bulk.com