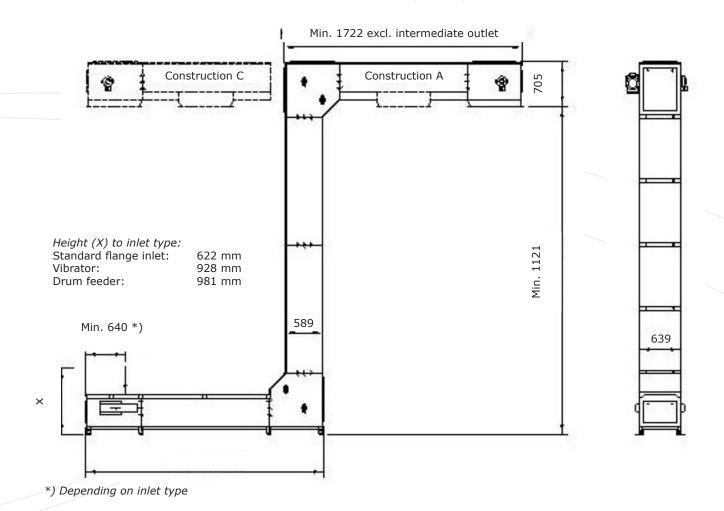

### Measurements

Vibrating feeder
Traditional gentle feeding system
for most product types.
Filling degree up to 65%

Simatek Bulk Systems A/S Charlottevej 8-10 DK-4270 Hoeng

T: +45 58 84 16 80 bulk@simatek-bulk.com www.simatek-bulk.com