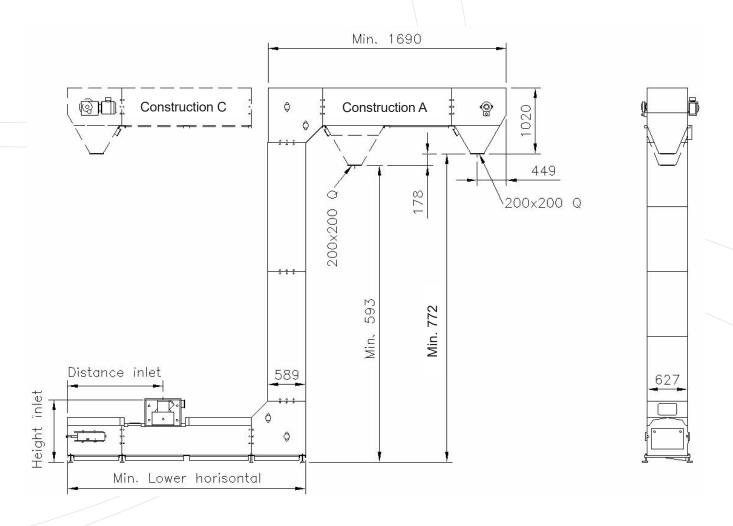

### Measurements

Vibrating feeder Traditional gentle feeding system for most product types. Filling degree up to 65%

Simatek Bulk Systems A/S Charlottevej 8-10 DK-4270 Hoeng T: +45 58 84 16 80 bulk@simatek-bulk.com www.simatek-bulk.com