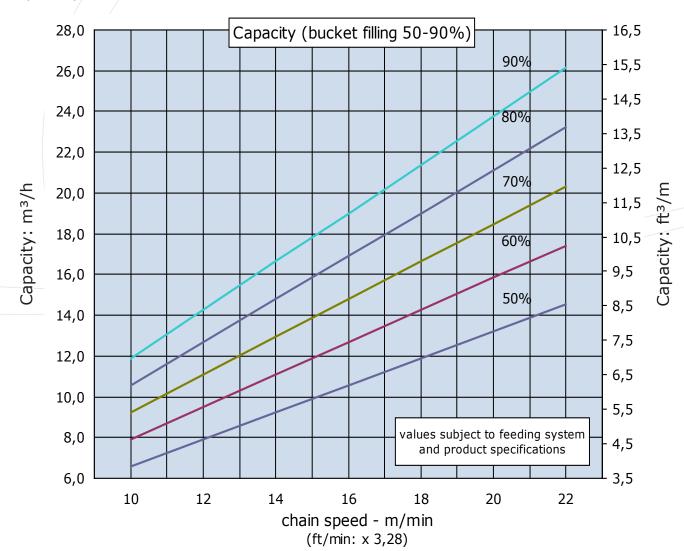

## Universal Elevator Type 44G

#### Technical data

Applications: Powder, granulates, pellets, grain & seeds

Execution: Design: Closed w/inspection doors

Material: Mild steel, galvanized

Buckets: Type: Standard / Buckets without overlap

Size: 4,4 liters

Material: PP-Glass-AS / PP-Glass

Chains: Material: Mild steel / stainless steel

Chain tension: Semi-automatic / automatically pneumatic operated (optional)

Intermediate outlet(s): Pneumatically operated

Inlet, feeding system: Simatek Drum Feeder / Vibrating Feeder

Overload protection: Electronic

## Capacity



# Universal Elevator Type 44G

### Measurements









Vibrating feeder Traditional gentle feeding system for most product types. Filling degree up to 65%





Simatek Bulk Systems A/S Charlottevej 8-10 DK-4270 Hoeng T: +45 58 84 16 80 bulk@simatek-bulk.com www.simatek-bulk.com